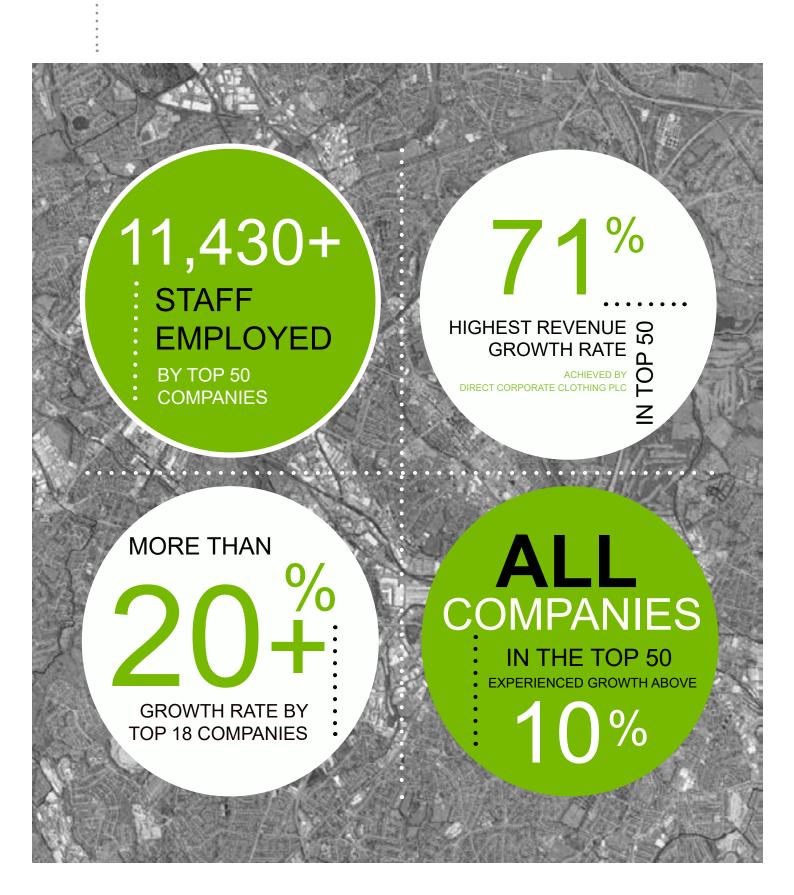

Sandwell's stars for 2019 have a combined revenue of £2.44bn. Collectively they employ over 11,400 people. Every one of the 50 companies featured in this report has demonstrated 10% or greater growth in turnover over the past year. Eleven of them have grown by more than 30%.

#### GROWTH OF MORE THAN 70% AND NOT STOPPING: CONGRATULATIONS TO DIRECT CORPORATE CLOTHING

With astounding growth of 71%, Direct Corporate Clothing PLC is the clear leader of our Top 50 Fastest Growing Companies Index.