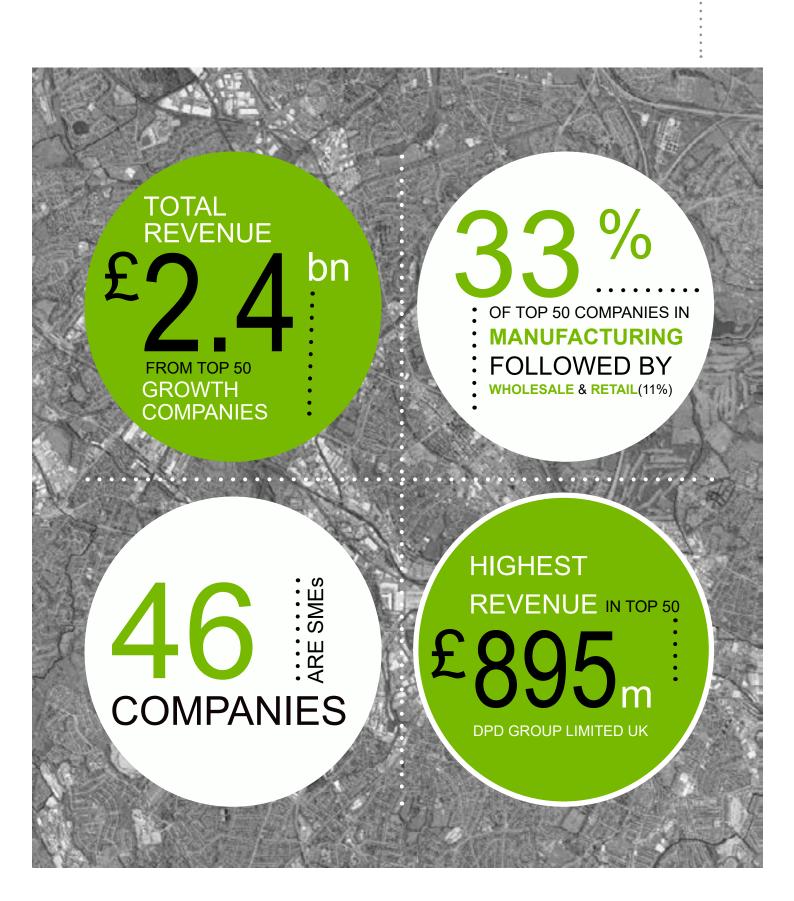

Sandwell's stars for 2019 have a combined revenue of £2.44bn. Collectively they employ over 11,400 people. Every one of the 50 companies featured in this report has demonstrated 10% or greater growth in turnover over the past year. Eleven of them have grown by more than 30%.

Direct Corporate Clothing PLC in Oldbury – the company topping the index – has grown by a staggering 70%. Read on to learn how the team achieved this.

Thirty-three of the Top 50 businesses are in the advanced manufacturing sector, reflecting the West Midlands' rich heritage of innovation and engineering. There are 17 new entrants to the index this year including manufacturers of wastewater treatment plants - Jacopa, and high value metals distribution and warehousing services - Perkins Distribution Limited.

This year we also welcome care service providers Select Lifestyles from Oldbury to the Top 50. Read our case study for the latter on page 6 to learn the secrets to the team's success.

DPD Local UK, the national carrier service with headquarters in Smethwick, showed the highest revenue of all, at £895m.

Something I find particularly remarkable is that 46 of the Top 50 this year are categorised as small to medium sized enterprises. SMEs are the lifeblood of our UK economy; one of the many reasons Sandwell Council works hard throughout the year to nurture them.